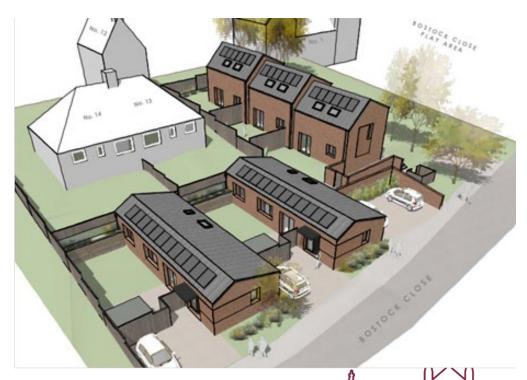

# Planning Permission Granted for Woodman Close, Sparsholt

- 5 affordable rented homes for local people
- 3 x 1 bed houses and 2 x 2 bed bungalows
- Parking and charging points
- Will be built to AECB standard (CO2 emissions 70% lower)
- Running costs <£200 annually</li>
- Moving to build contract procurement stage